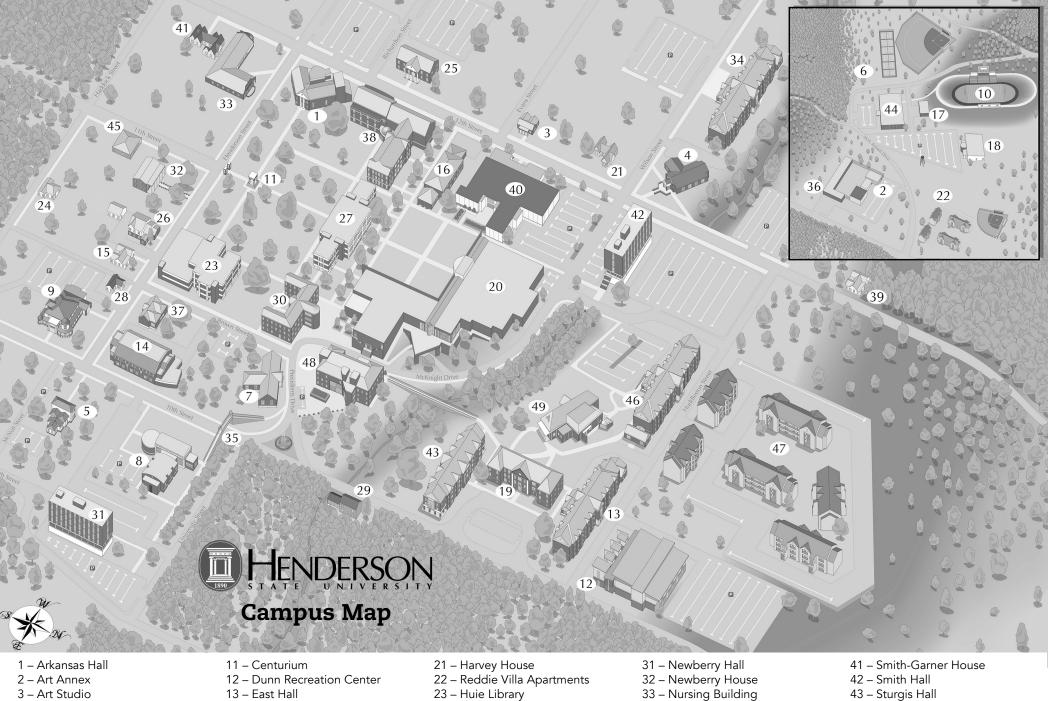

- 4 Baptist Collegiate Ministries
- 5 Barkman House
- 6 Bettye Wallace Tennis Center
- 7 Caddo Hall
- 8 Caplinger Hall
- 9 Captain Henderson House
- 10 Carpenter-Haygood Stadium
- 14 Education Center
- 15 Edwards House
- 16 Evans Hall
- 17 Field House
- 18 Formby Center
- 19 Foster Hall
- 20 Garrison Student Center

- 24 Huneycutt House
- 25 International House
- 26 Jane Ross House
- 27 McBrien Hall
- 28 Meier House
- 29 Baptist Student Fellowship
- 30 Mooney Hall

- 34 University Place
- 35 Pedestrian Bridge
- 36 Facilities
- 37 Proctor Hall
- 38 Reynolds Science Center
- 39 Police Department
- 40 Russell Fine Arts Center

- 44 Wells Center
- 45 Wesley Foundation
- 46 West Hall
- 47 Ridge Pointe Apartments
- 48 Womack Hall
- 49 Dining Hall