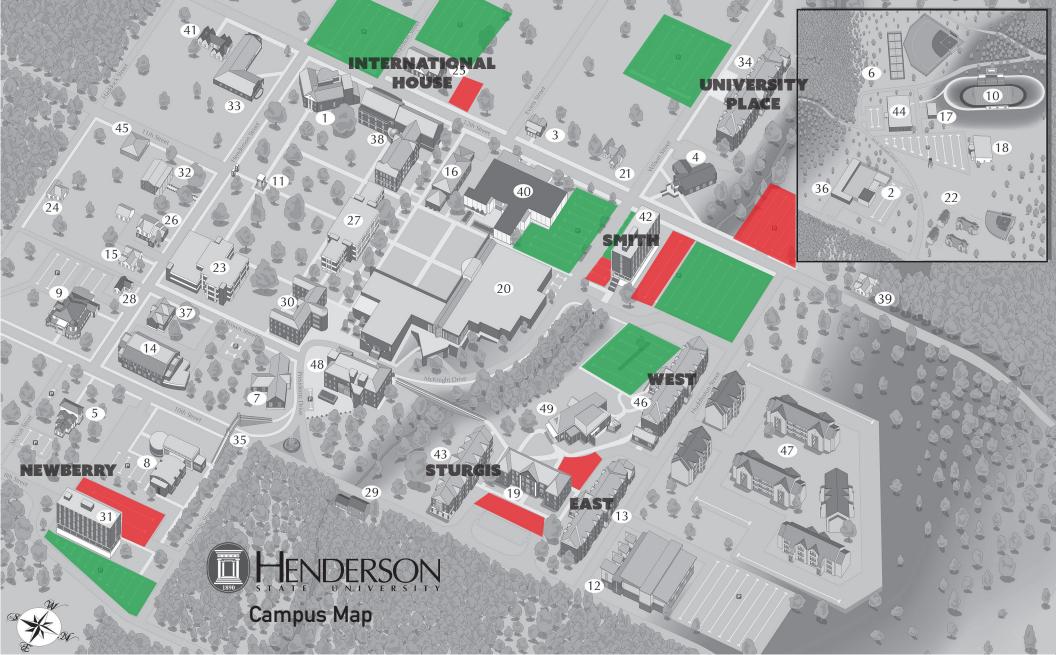

- 1 Arkansas Hall
- 2 Art Annex
- 3 Art Studio
- 4 Baptist Collegiate Ministries
- 5 Barkman House
- 6 Bettye Wallace Tennis Center
- 7 Caddo Hall
- 8 Caplinger Hall
- 9 Captain Henderson House
- 10 Carpenter-Haygood Stadium

- 11 Centurium
- 12 Dunn Recreation Center
- 13 East Hall
- 14 Education Center
- 15 Edwards House
- 16 Evans Hall
- 17 Field House
- 18 Formby Center
- 19 Foster Hall
- 20 Garrison Student Center

- 21 Harvey House
- 22 Reddie Villa Apartments
- 23 Huie Library
- 24 Huneycutt House
- 25 International House
- 26 Jane Ross House
- 27 McBrien Hall
- 28 Meier House
- 29 Baptist Student Fellowship
- 30 Mooney Hall

- 31 Newberry Hall
- 32 Newberry House
- 33 Nursing Building
- 34 University Place
- 35 Pedestrian Bridge
- 36 Facilities
- 37 Proctor Hall
- 38 Reynolds Science Center
- 39 Police Department
- 40 Russell Fine Arts Center

- 41 Smith-Garner House
- 42 Smith Hall
- 43 Sturgis Hall
- 44 Wells Center 45 – Wesley Foundation
- 46 West Hall
- 47 Ridge Pointe Apartments
- 48 Womack Hall
- 49 Dining Hall